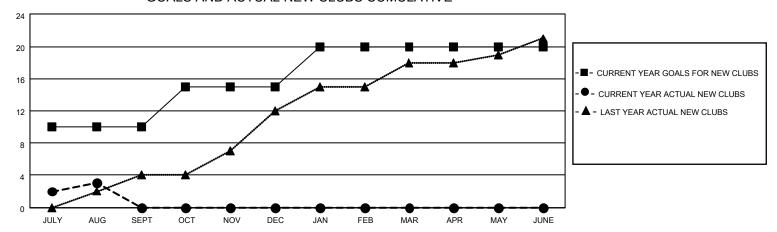

## MONTHLY MEMBERSHIP PROGRESS REPORT

LOCATION INDIA District 318 D Results as of: 8/31/2023

| Clubs                 |               |           |               | Members               |                        |                         |                                                    |
|-----------------------|---------------|-----------|---------------|-----------------------|------------------------|-------------------------|----------------------------------------------------|
| RESULTS FOR 2023-2024 |               |           |               | RESULTS FOR 2023-2024 |                        |                         |                                                    |
| QUARTER               | NEW CLUB GOAL | NEW CLUBS | DROPPED CLUBS | QUARTER MEME          | BER GROWTH NET<br>GOAL | MEMBER GROWTH<br>ACTUAL | DROPPED<br>MEMBERS ACTUAL<br>(including transfers) |
| JULY/AUG/SEPT         | 10            | 3         | 0             | JULY/AUG/SEPT         | 200                    | 384                     | 84                                                 |
| OCT/NOV/DEC           | 5             | 0         | 0             | OCT/NOV/DEC           | 200                    | 0                       | 0                                                  |
| JAN/FEB/MAR           | 5             | 0         | 0             | JAN/FEB/MAR           | 200                    | 0                       | 0                                                  |
| APR/MAY/JUNE          | 0             | 0         | 0             | APR/MAY/JUNE          | 0                      | 0                       | 0                                                  |